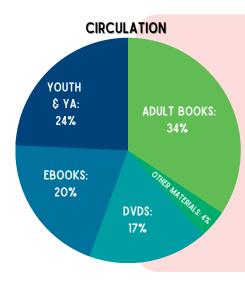

#### **SERVICES**

PHYSICAL & ELECTRONIC CHECKOUTS: 48,654

COMPUTER/WIFI USE: 10,306

INTERLIBRARY LOANS RECEIVED: 5,950

**INTERLIBRARY LOANS SHARED: 6,743** 

#### COLLECTIONS

PRINT MEDIA: 26,212

NON-PRINT PHYSICAL MEDIA: 7,452

**ELECTRONIC MEDIA: 20,041** 

**NEW ADDITIONS TO COLLECTIONS: 2,670** 