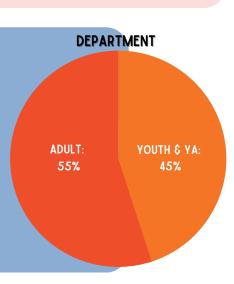

# COMMUNITY REPORT 2021-2022

#### **PATRONS**

ONSITE VISITORS: 69,644

LIBRARY WEBSITE HITS: 20,109

**NEW LIBRARY CARDS ISSUED: 353** 

PROGRAM & EVENT ATTENDANCE: 7,691





#### **SERVICES**

PHYSICAL & ELECTRONIC CHECKOUTS: 48,654

COMPUTER/WIFI USE: 10,306

INTERLIBRARY LOANS RECEIVED: 5,950

**INTERLIBRARY LOANS SHARED: 6,743** 

### **PROGRAMS**

TOTAL NUMBER OF PROGRAMS/MEETINGS: 3,255
TOTAL PROGRAM/MEETING ATTENDANCE: 7,691
TOTAL SUMMER PROGRAM ATTENDANCE: 2,027
TOTAL VIRTUAL PROGRAM ATTENDANCE: 1,014





#### COLLECTIONS

PRINT MEDIA: 26,212

NON-PRINT PHYSICAL MEDIA: 7,452

**ELECTRONIC MEDIA: 20,041** 

**NEW ADDITIONS TO COLLECTIONS: 2,670** 

### **BUDGET & FINANCES**

REVENUE

TAX LEVY: \$453,695 FOUNDATION: \$10,000

MISC: \$28,600

TOTAL: \$492,295

**EXPENSES** 

PERSONNEL: \$524,119 MATERIALS: \$86,019

OPERATIONS: \$102,820

TOTAL: \$711,388



## **CHECK US OUT AT:**

58 EAST FULTON ST. • GLOVERSVILLE, NY 12078 (518) 725-2819 • GPL@MVLS.INFO WWW.GLOVERSVILLELIBRARY.ORG



# COMMUNITY REPORT 2021-2022

# **NEW AT THE LIBRARY!**

OPENED LOCAL HISTORY ROOM
OPENED EARLY LITERACY CENTER
DEBUTED THE GPL SEED CLUB

DOUBLED NUMBER OF ITEMS IN THE LIBRARY OF THINGS

EXPANDED THE ADULT/TEEN GRAPHIC NOVEL COLLECTION

STARTED STEM CLUB FOR FOR UPPER-ELEMENTARY KIDS

DEBUTED ALL-AGES TAB