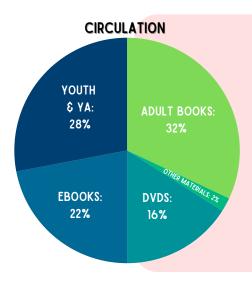

### COLLECTIONS

PRINT MEDIA: 25,519

NON-PRINT PHYSICAL MEDIA: 7,583

**ELECTRONIC MEDIA: 23,040** 

**NEW ADDITIONS TO COLLECTIONS: 2,051** 