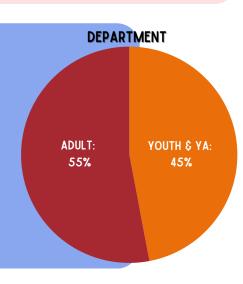

## **PROGRAMS**

TOTAL NUMBER OF PROGRAMS/MEETINGS: 2,578
TOTAL PROGRAM/MEETING ATTENDANCE: 10,156
TOTAL OFFSITE PROGRAM ATTENDANCE: 2,027
TOTAL VIRTUAL PROGRAM ATTENDANCE: 4,172